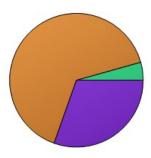

Questions: 2. I feel there are opportunities to be involved in my child's education.

|                   | Count | Percentage |
|-------------------|-------|------------|
| Strongly Agree    | 7     | 30.43%     |
| Agree             | 15    | 65.22%     |
| Disagree          | 1     | 4.35%      |
| Strongly Disagree | 0     | 0%         |
| Total             | 23    | 100%       |