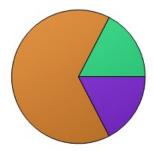

## Campus

|                     | Count | Percentage |
|---------------------|-------|------------|
| Elementary School   | 0     | 0%         |
| Intermediate School | 0     | 0%         |
| Junior High School  | 4     | 17.39%     |
| High School         | 19    | 82.61%     |
| Total               | 23    | 100%       |