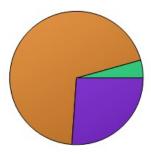

Questions: 1. I feel that my student(s) is safe at school.

|                   | Count | Percentage |
|-------------------|-------|------------|
| Strongly Agree    | 5     | 21.74%     |
| Agree             | 15    | 65.22%     |
| Disagree          | 3     | 13.04%     |
| Strongly Disagree | 0     | 0%         |
| Total             | 23    | 100%       |