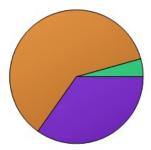

Questions: 3. I am aware of the resources available that allows me to make a positive contribution to student outcomes.

| _                 | Count | Percentage |
|-------------------|-------|------------|
| Strongly Agree    | 4     | 17.39%     |
| Agree             | 17    | 73.91%     |
| Disagree          | 2     | 8.7%       |
| Strongly Disagree | 0     | 0%         |
| Total             | 23    | 100%       |