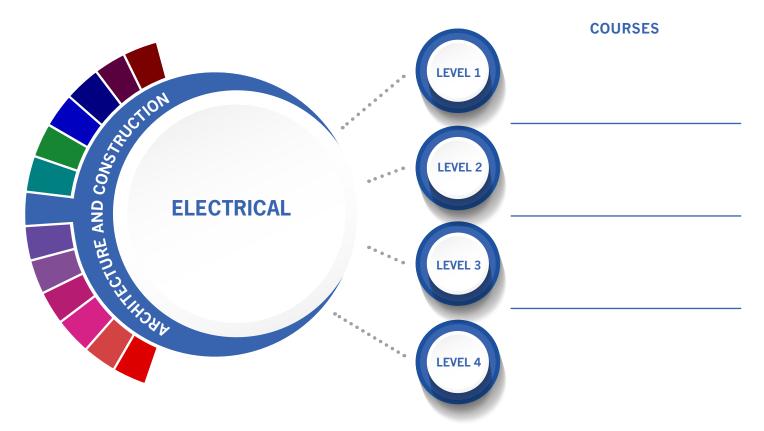

## **COURSE INFORMATION**

| COURSE<br>NAME | SERVICE ID | PREREQUISITES (PREQ)<br>COREQUISITES (CREQ) | GRADE |
|----------------|------------|---------------------------------------------|-------|
|                |            |                                             |       |
|                |            |                                             |       |
|                |            |                                             |       |
|                |            |                                             |       |
|                |            |                                             |       |
|                |            |                                             |       |
|                |            |                                             |       |
|                |            |                                             |       |
|                |            |                                             |       |
|                |            |                                             |       |